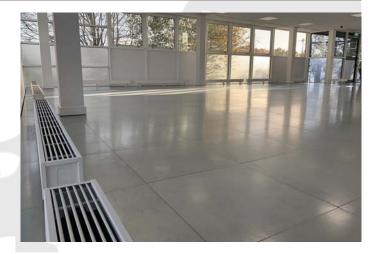

We replaced the existing two pipe cooling fan coils with new in void ducted VRV, and low level perimeter LTMW heating. To bring the space back to life and return it to Cat A fit-out we replaced the ceilings, lighting and raised access flooring as well as decorated the space throughout.