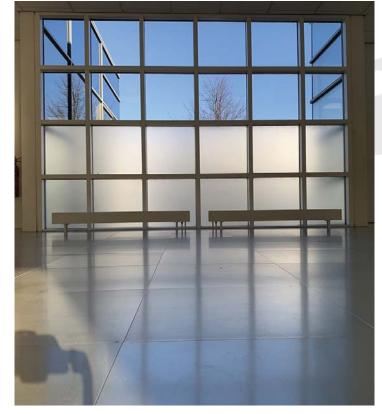

We replaced the existing two pipe cooling fan coils with new in void ducted VRV, and low level perimeter LTMW heating. To bring the space back to life and return it to Cat A fit-out we replaced the ceilings, lighting and raised access flooring as well as decorated the space throughout.