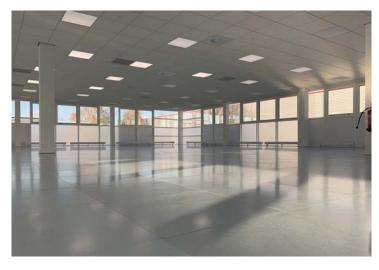

We replaced the existing two pipe cooling fan coils with new in void ducted VRV, and low level perimeter LTMW heating. To bring the space back to life and return it to Cat A fit-out we replaced the ceilings, lighting and raised access flooring as well as decorated the space throughout.