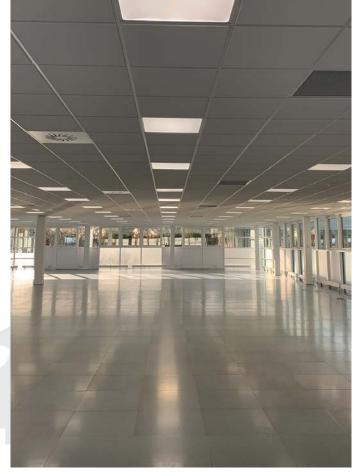

We replaced the existing two pipe cooling fan coils with new in void ducted VRV, and low level perimeter LTMW heating. To bring the space back to life and return it to Cat A fit-out we replaced the ceilings, lighting and raised access flooring as well as decorated the space throughout.