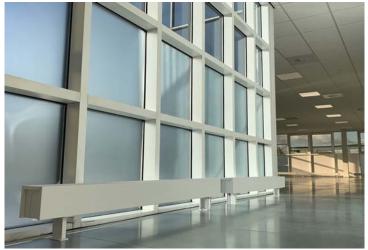

We replaced the existing two pipe cooling fan coils with new in void ducted VRV, and low level perimeter LTMW heating. To bring the space back to life and return it to Cat A fit-out we replaced the ceilings, lighting and raised access flooring as well as decorated the space throughout.